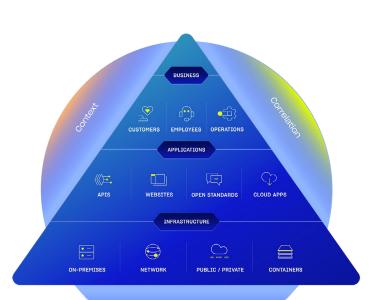

## LM Envision: A unified observability platform

Bring together comprehensive monitoring capabilities and enable observability across data centers, public/private clouds, and applications. Gain correlation, context and clarity to understand business impact and causes of complex IT incidents.

Clarity across hybrid enterprise IT Drive insight, confidence and action

**ITOps & DevOps unification** Resolve incidents faster with a single pane of glass

Increased innovation and operation efficiency II transformation success without risk

## Explore the benefits of LM Envision

Reduce cost and risk by consolidating monitoring across IT infrastructure and applications Resolve problems instantly with a single source of truth across DevOps & ITOps teams Centralize capabilities built for enterprise scale and innovation in a single platform Gain predictive insights by analyzing IT data in real-time for anomaly detection

## One Platform. Your entire stack.

- Infrastructure Monitoring 
  Network Monitoring 
  Cloud Monitoring 
  Log Analysis 
  Server Monitoring
- Remote Monitoring 
  Database Monitoring 
  Container Monitoring 
  Application Performance Monitoring
- Storage Monitoring · Synthetics · Virtual Machine Monitoring
- + Powerful AIOps Early Warning Detection
- + A library of 2,000+ modules and ecosystem integrations